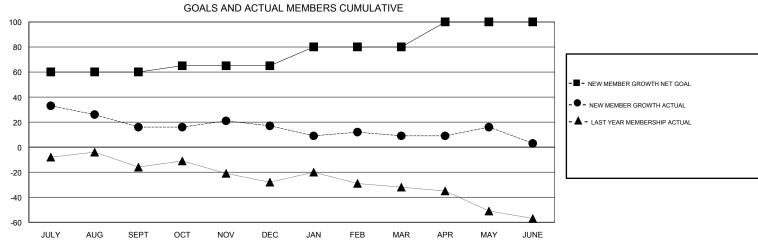

JULY

AUG

SEPT

OCT

NOV

## MONTHLY MEMBERSHIP PROGRESS REPORT

District 6 NE

Results as of: 6/30/2017

|                       | Club          | s         |               | Members               |                                                                |                                                              |                                                    |  |
|-----------------------|---------------|-----------|---------------|-----------------------|----------------------------------------------------------------|--------------------------------------------------------------|----------------------------------------------------|--|
| RESULTS FOR 2016-2017 |               |           |               | RESULTS FOR 2016-2017 |                                                                |                                                              |                                                    |  |
| QUARTER               | NEW CLUB GOAL | NEW CLUBS | DROPPED CLUBS | QUARTER               | NEW MEMBER GROWTH<br>NET GOAL (not reinstated<br>or transfers) | NEW MEMBER<br>GROWTH ACTUAL (not<br>reinstated or transfers) | DROPPED<br>MEMBERS ACTUAL<br>(including transfers) |  |
| JULY/AUG/SEPT         | 2             | 1         | 0             | JULY/AUG/SEPT         | 60                                                             | 45                                                           | 29                                                 |  |
| OCT/NOV/DEC           | 0             | 0         | 0             | OCT/NOV/DEC           | 5                                                              | 23                                                           | 22                                                 |  |
| JAN/FEB/MAR           | 0             | 0         | 0             | JAN/FEB/MAR           | 15                                                             | 18                                                           | 26                                                 |  |
| APR/MAY/JUNE          | 0             | 0         | 0             | APR/MAY/JUNE          | 20                                                             | 40                                                           | 46                                                 |  |

FEB

MAR

APR

MAY

| DROPPED CLUBS: 0  DROPPED MEMBERS |     | 27 CLUBS OF 44 ADDED 1 OR MORE<br>NEW MEMBERS | GENDER DISTRIBUTION  MALE 706 (69.01%)  FEMALE 317 (30.99%) |  |     |
|-----------------------------------|-----|-----------------------------------------------|-------------------------------------------------------------|--|-----|
| DECEASED                          | 18  | OLIOK LIEDE FOR OLIMINATIVE                   | TOTAL FAMILY UNIT MEMBERS                                   |  | 226 |
| CLUB CANCELLED 0                  |     | CLICK HERE FOR CUMULATIVE MEMBERSHIP DATA     |                                                             |  | 440 |
| OTHER                             | 105 |                                               | FAMILY MEMBERS PAYING HALF DUES                             |  | 116 |
| TOTAL                             | 123 |                                               |                                                             |  |     |